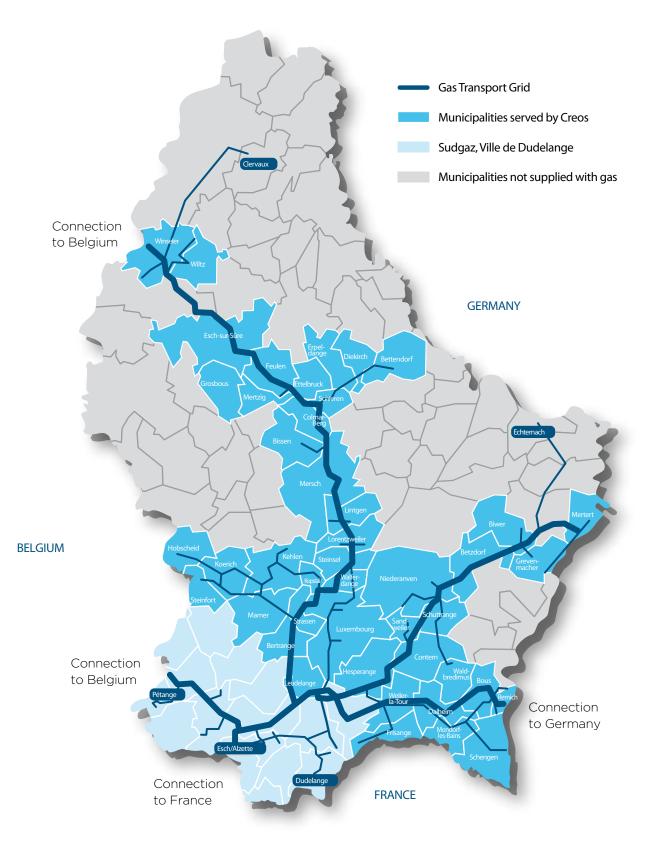

trical networks in the Grand Duchy of Luxembourg, as well as natural gas pipelines in the Grand Duchy of Luxembourg and in Germany.

In the context of its constitution in 2009, the energy network assets represent the former transport and distribution grid infrastructures of Cegedel S.A., Soteg S.A. and Saar Ferngas AG. Since then, the company has taken over several other network operations, of which the former Luxgaz Distribution S.A., Ville de Luxembourg and Echternach operations are the most important.

Creos Luxembourg's internal services are organized to allow effective management of the different technical business units, combined with a large regional presence in order to ensure the high quality of supply services..



Electricity grid and regional operations Centres



## Gas grid



## Creos Luxembourg S.A. issued share capital and shareholders

The company's issued share capital is set at 198,851,260 Euros.

The company registered its offices at 2, boulevard Roosevelt, L-2450 Luxembourg.

Under the terms and conditions provided by Article 49b of the Luxembourg Law of 10th August 1915, as amended, the company's issued share capital may be increased or reduced following a resolution passed by the shareholders' general meeting.

The shareholders have agreed on transfer restrictions to the company shares, establishing dedicated pre-emption rights and proceedings published in the articles of association of Creos Luxembourg S.A. The agreement specifies particular rights granted to the Luxembourg State and the company, as well as a threshold of participation that may be h