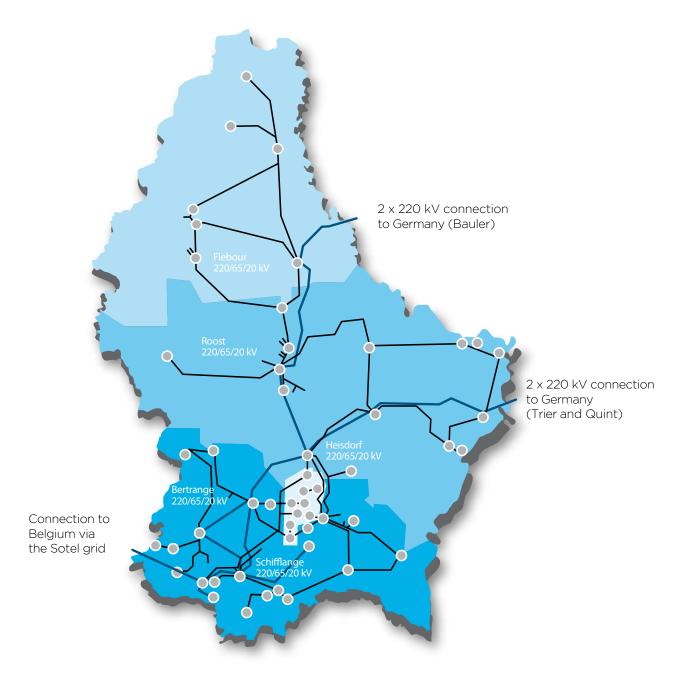

operating electrical networks in the Grand Duchy of Luxembourg, as well as natural gas pipelines in the Grand Duchy of Luxembourg and in Germany.

In the context of its constitution in 2009, the energy network assets represent the former transport and distribution grid infrastructures of Cegedel S.A., Soteg S.A. and Saar Ferngas AG. Since then, the company has taken over several other network operations, of which the former Luxgaz Distribution S.A., Ville de Luxembourg and Echternach operations are the most important.

Creos Luxembourg's internal services are organized to allow effective management of the different technical business units, combined with a large regional presence in order to ensure the high quality of supply services..



Electricity grid and regional operations Centres



## Gas grid



## Creos Luxembourg S.A. issued share capital and shareholders

The company's issued share capital is set at 198,851,260 Euros.

The company registered its offices at 2, boulevard Roosevelt, L-2450 Luxembourg.

Under the terms and conditions provided by Article 49b of the Luxembourg Law of 10th August 1915, as amended, the company's issued share capital may be increased or reduced following a resolution passed by the shareholders' general meeting.

The shareholders have agreed on transfer restrictions to the company shares, establishing dedicated pre-emption rights and proceedings published in the articles of association of Creos Luxembourg S.A. The agreement specifies particular rights granted to the Luxembourg State and the company, as well as a threshold of participatio