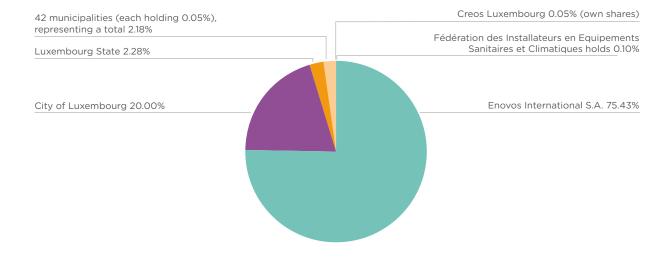

embourg holds 20.00 %,
- the Luxembourg State holds 2.28 %,
- the Fédération des Installateurs en Equipements Sanitaires et Climatiques holds 0.10 %,
- each of the following 42 municipalities holds 0.05 %, representing a total of 2.13 %: Bertrange, Bettendorf, Betzdorf, Bissen, Biwer, Bous, Colmar-Berg, Contern, Dalheim, Diekirch, Erpeldange, Ettelbruck, Feulen, Frisange, Grevenmacher, Grosbous, Heiderscheid, Hobscheid, Kehlen, Koerich, Kopstal, Leudelange, Lintgen, Lorentzweiler, Mamer, Mersch, Mertert, Mertzig, Mondorf-les-Bains, Niederanven, Remich, Sandweiler, Schengen, Schieren, Schuttrange, Steinfort, Steinsel, Waldbredimus, Walferdange, Weiler-la-Tour, Wiltz, Winseler;
- 0.05 % are held by Creos Luxembourg (buyback of the shares previously held by the municipality of Wellenstein).



#### General meeting of shareholders

The articles of association of the company provide common principles for proceedings of shareholder meetings.

The provisions mirror those adopted for Enovos International S.A.

## Corporate Governance Structure of Creos Luxembourg S.A.

### **Board of Directors**

## Composition of the Board of Directors

The Board of Directors is composed of twenty members elected by the general meeting of shareholders, including three members representing the employees of the company and its subsidiaries, and one member proposed by the coordination committee of the 42 share holding municipalities. The other candidates proposed to be elected as directors mirror the shareholder structure of Enovos International S.A.

The general meeting of shareholders determines th