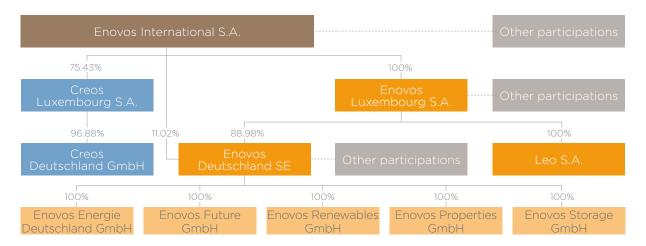

Enovos International S.A. is the parent company of Enovos and Creos.

Enovos Luxembourg S.A., Leo S.A., Enovos Deutschland SE, as well as their related subsidiaries, are active in the fields of production, purchase and resale of natural gas, electric power, and renewable energy sources. The energy network operators, Creos Luxembourg S.A. and Creos Deutschland GmbH, operate in the fields of energy transport, distribution and grid management.

Enovos has started restructuring its German subsidiaries in 2012, and the organization chart of Enovos Group will adopt the following structure during the first semester 2013:

As of 31/12/2012, Enovos Group formed out of 29 companies fully consolidated, 18 companies consolidated under the equity method and 53 investments carried at cost.