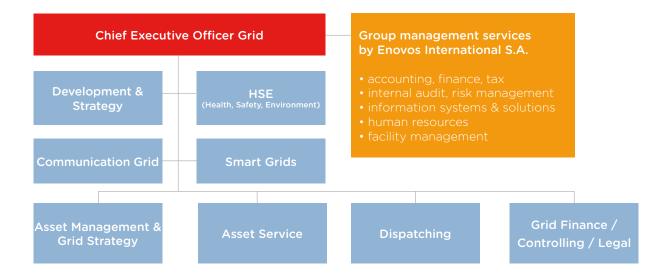

g S.A. and its subsidiary Creos Deutschland GmbH are operating electrical networks in the Grand Duchy of Luxembourg, as well as natural gas pipelines in the Grand Duchy of Luxembourg and in Germany.

In the context of its constitution in 2009, the energy network assets represent the former transport and distribution grid infrastructures of Cegedel S.A., Soteg S.A. and Saar Ferngas AG. Since then, the company has taken over several other network operations, of which the former Luxgaz Distribution S.A., Ville de Luxembourg and Echternach operations are the most important.

Creos Luxembourg's internal services are organized to allow effective management of the different technical business units, combined with a large regional presence in order to ensure the high quality of supply services..



Electricity grid and regional operations Centres



## Gas grid



## Creos Luxembourg S.A. issued share capital and shareholders

The company's issued share capital is set at 198,851,260 Euros.

The company registered its offices at 2, boulevard Roosevelt, L-2450 Luxembourg.

Under the terms and conditions provided by Article 49b of the Luxembourg Law of 10th August 1915, as amended, the company's issued share capital may be increased or reduced following a resolution passed by the shareholders' general meeting.

The shareholders have agreed on transfer restrictions to the company shares, establishing dedicated pre-emption rights and proceedings published in the articles of association of Creos Luxembourg S.A. The agreement specifies particular rights granted to the Luxembourg State and